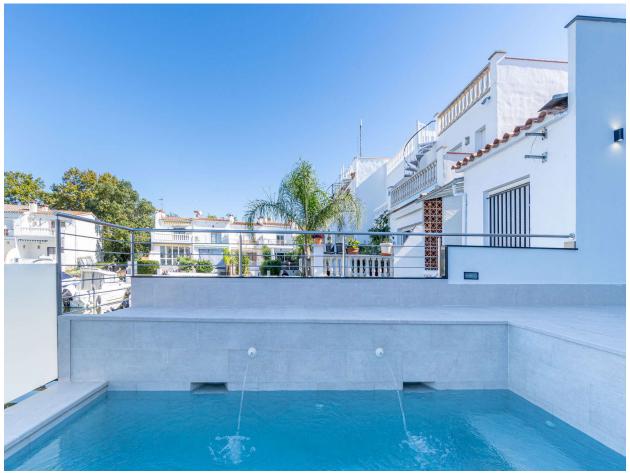

## New modern project with 8 meter mooring

New modern project: Fisherman's House with swimming pool and 8 meter mooring. The house is distributed over two floors. The ground floor has a large living-dining room with wonderful views of the canal with a fully equipped open kitchen. On this floor, we also have an equipped bathroom and a very bright double room. Finally, there is access to a large solarium terrace where there is a 5x4 meter swimming pool. In front of the terrace, we find the 8m x 3m mooring.