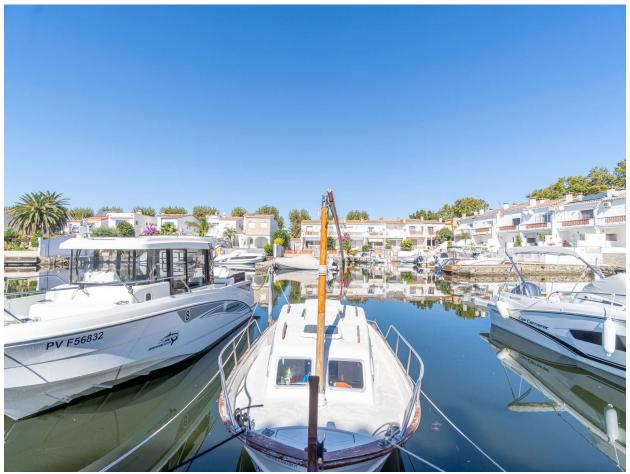

## New modern project with 8 meter mooring

New modern project: Fisherman's House with swimming pool and 8 meter mooring. The house is distributed over two floors. The ground floor has a large living-dining room with wonderful views of the canal with a fully equipped open kitchen. On this floor, we also have an equipped bathroom and a very bright double room. Finally, there is access to a large solarium terrace where there is a 5x4 meter swimming pool. In front of the terrace, we find the 8m x 3m mooring.