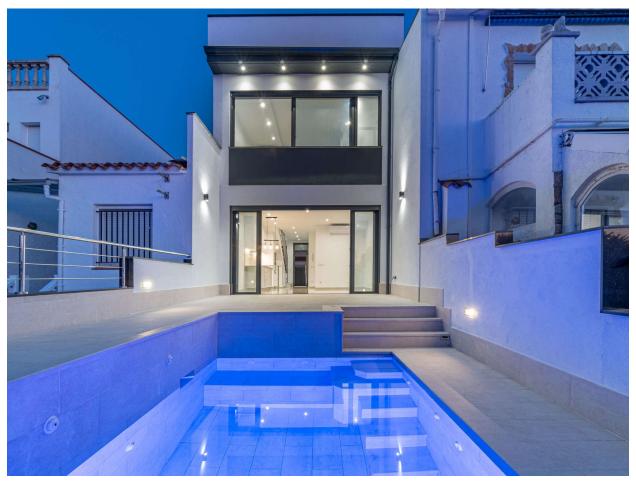

## New modern project with 8 meter mooring

New modern project: Fisherman's House with swimming pool and 8 meter mooring. The house is distributed over two floors. The ground floor has a large living-dining room with wonderful views of the canal with a fully equipped open kitchen. On this floor, we also have an equipped bathroom and a very bright double room. Finally, there is access to a large solarium terrace where there is a 5x4 meter swimming pool. In front of the terrace, we find the 8m x 3m mooring.