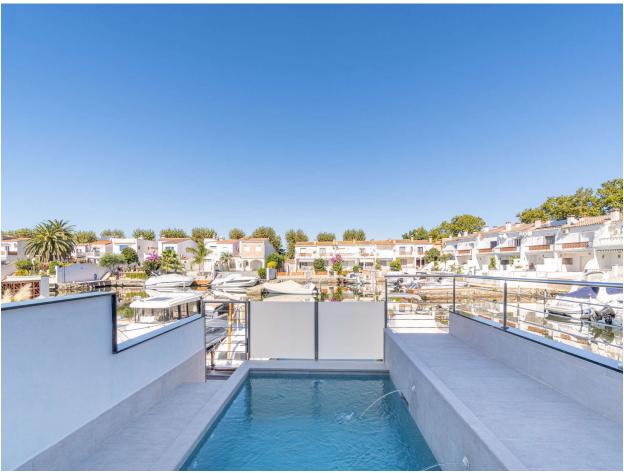

## New modern project with 8 meter mooring

New modern project: Fisherman's House with swimming pool and 8 meter mooring. The house is distributed over two floors. The ground floor has a large living-dining room with wonderful views of the canal with a fully equipped open kitchen. On this floor, we also have an equipped bathroom and a very bright double room. Finally, there is access to a large solarium terrace where there is a 5x4 meter swimming pool. In front of the terrace, we find the 8m x 3m mooring.