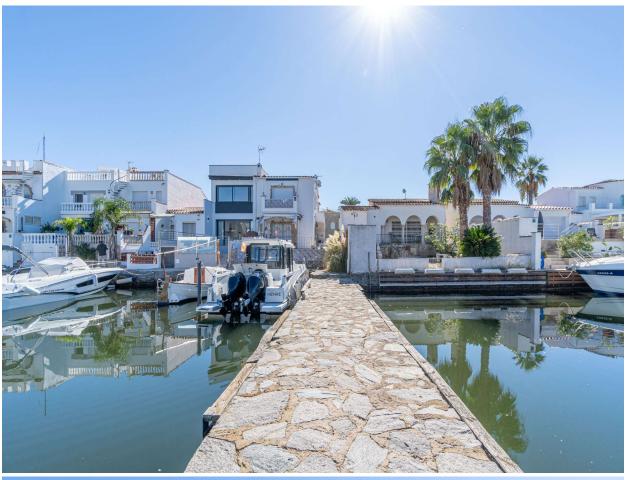

## New modern project with 8 meter mooring

New modern project: Fisherman's House with swimming pool and 8 meter mooring. The house is distributed over two floors. The ground floor has a large living-dining room with wonderful views of the canal with a fully equipped open kitchen. On this floor, we also have an equipped bathroom and a very bright double room. Finally, there is access to a large solarium terrace where there is a 5x4 meter swimming pool. In front of the terrace, we find the 8m x 3m mooring.

On the first floor there are two fully equipped suites with spectacular views of the canal. The house has private parking in front for two cars and a private storage room to store bicycles and other items.