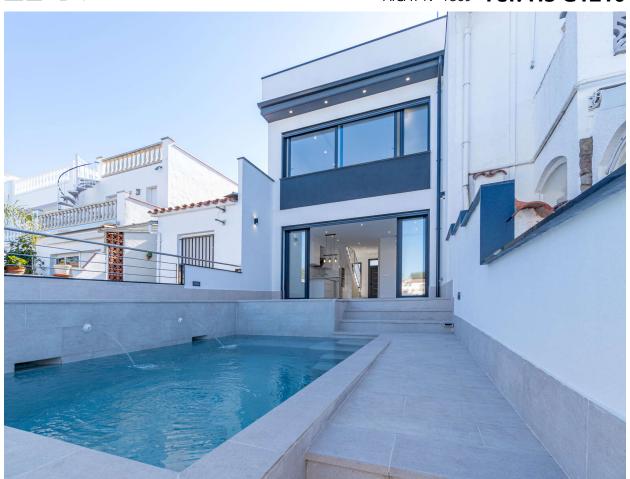

## New modern project with 8 meter mooring

New modern project: Fisherman's House with swimming pool and 8 meter mooring. The house is distributed over two floors. The ground floor has a large living-dining room with wonderful views of the canal with a fully equipped open kitchen. On this floor, we also have an equipped bathroom and a very bright double room. Finally, there is access to a large solarium terrace where there is a 5x4 meter swimming pool. In front of the terrace, we find the 8m x 3m mooring.