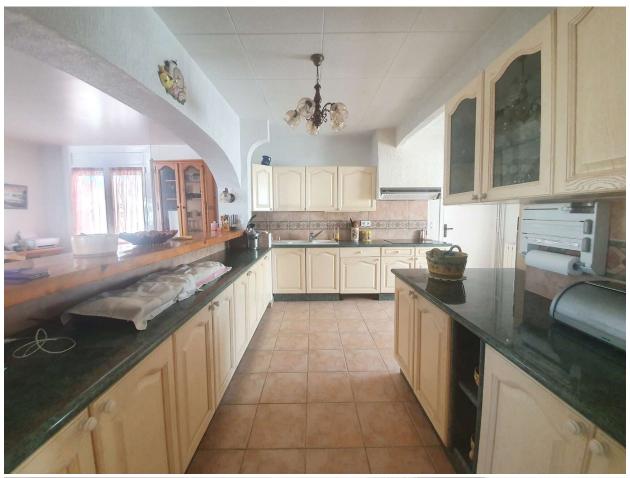

## Impressive villa with 1200 m2 de parcela y 30 m de amarre

Spectacular villa with 1200 m2 of plot on a wide canal and 30 meters of private mooring for your boat

This villa is a very rare product to find for its large atypical plot, in addition the 388 m2 house has an L shape with the pool right in the center that make it a highly sought after product. Its 6 rooms, 4 of them en suite (2 of them with private terrace) and 2 doubles give a very contemporary and pleasant air. It also has a large garage for up to 3 cars and an incredible garden where you can gather the whole family. Do not hesitate to contact us for more information. WE SELL DREAMS!