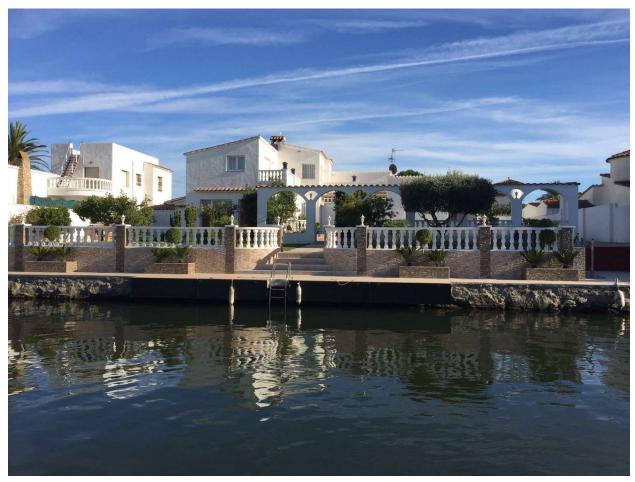

## Impressive villa with 1200 m2 de parcela y 30 m de amarre

Spectacular villa with 1200 m2 of plot on a wide canal and 30 meters of private mooring for your boat

This villa is a very rare product to find for its large atypical plot, in addition the 388 m2 house has an L shape with the pool right in the center that make it a highly sought after product. Its 6 rooms, 4 of them en suite (2 of them with private terrace) and 2 doubles give a very contemporary and pleasant air. It also has a large garage for up to 3 cars and an incredible garden where you can gather the whole family. Do not hesitate to contact us for more information. WE SELL DREAMS!

INTERESTING PRICE! NEW PRICE!

**Transaction:** Sale **Category:** House with mooring

Municipality:EmpuriabravaParking:YesTerrace:YesCentral heating:Yes

Air conditioning: Yes

1.300.000 €

400 m2

1.200 m2

Vac