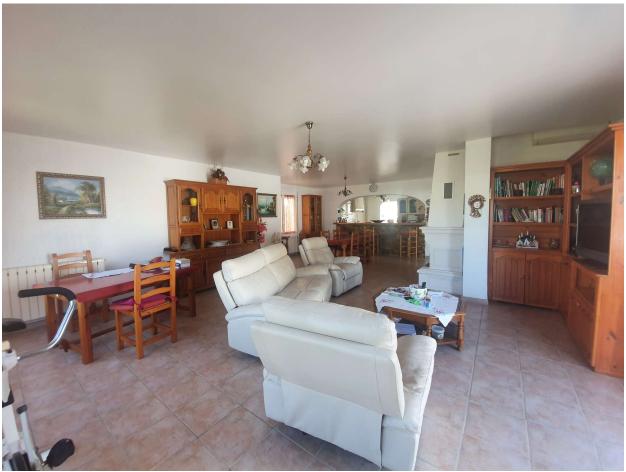

## Impressive villa with 1200 m2 de parcela y 30 m de amarre

Spectacular villa with 1200 m2 of plot on a wide canal and 30 meters of private mooring for your boat

This villa is a very rare product to find for its large atypical plot, in addition the 388 m2 house has an L shape with the pool right in the center that make it a highly sought after product. Its 6 rooms, 4 of them en suite (2 of them with private terrace) and 2 doubles give a very contemporary and pleasant air. It also has a large garage for up to 3 cars and an incredible garden where you can gather the whole family. Do not hesitate to contact us for more information. WE SELL DREAMS!