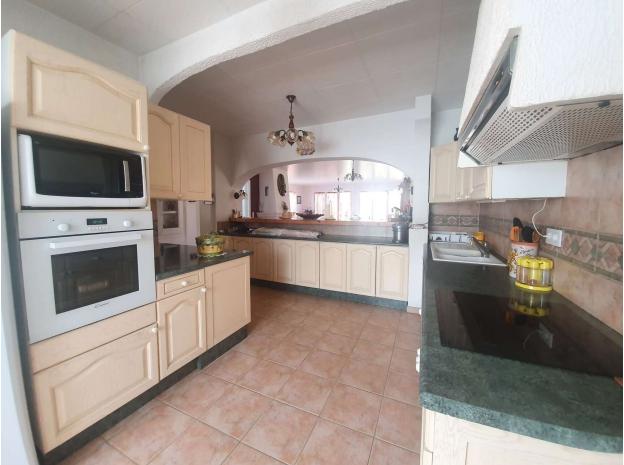

## Impressive villa with 1200 m2 de parcela y 30 m de amarre

Spectacular villa with 1200 m2 of plot on a wide canal and 30 meters of private mooring for your boat

This villa is a very rare product to find for its large atypical plot, in addition the 388 m2 house has an L shape with the pool right in the center that make it a highly sought after product. Its 6 rooms, 4 of them en suite (2 of them with private terrace) and 2 doubles give a very contemporary and pleasant air. It also has a large garage for up to 3 cars and an incredible garden where you can gather the whole family. Do not hesitate to contact us for more information. WE SELL DREAMS!