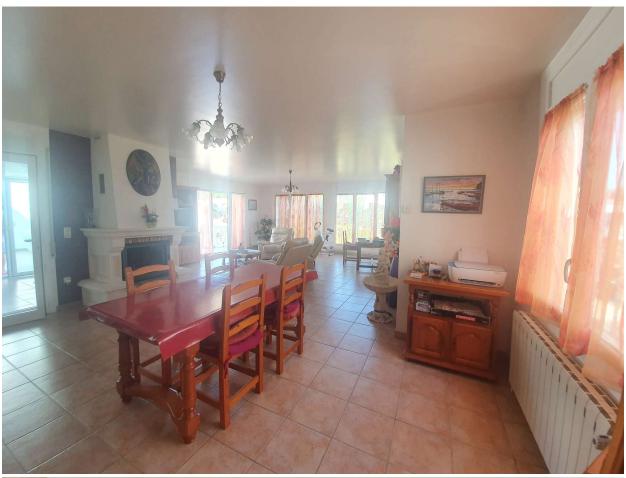

## Impressive villa with 1200 m2 de parcela y 30 m de amarre

Spectacular villa with 1200 m2 of plot on a wide canal and 30 meters of private mooring for your boat

This villa is a very rare product to find for its large atypical plot, in addition the 388 m2 house has an L shape with the pool right in the center that make it a highly sought after product. Its 6 rooms, 4 of them en suite (2 of them with private terrace) and 2 doubles give a very contemporary and pleasant air. It also has a large garage for up to 3 cars and an incredible garden where you can gather the whole family. Do not hesitate to contact us for more information. WE SELL DREAMS!