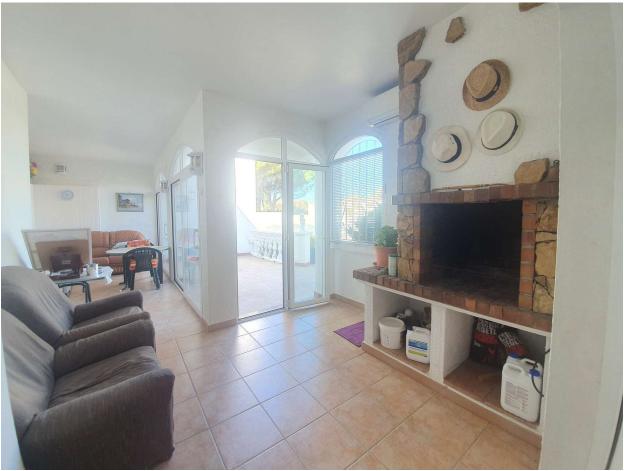

## Impressive villa with 1200 m2 de parcela y 30 m de amarre

Spectacular villa with 1200 m2 of plot on a wide canal and 30 meters of private mooring for your boat

This villa is a very rare product to find for its large atypical plot, in addition the 388 m2 house has an L shape with the pool right in the center that make it a highly sought after product. Its 6 rooms, 4 of them en suite (2 of them with private terrace) and 2 doubles give a very contemporary and pleasant air. It also has a large garage for up to 3 cars and an incredible garden where you can gather the whole family. Do not hesitate to contact us for more information. WE SELL DREAMS!