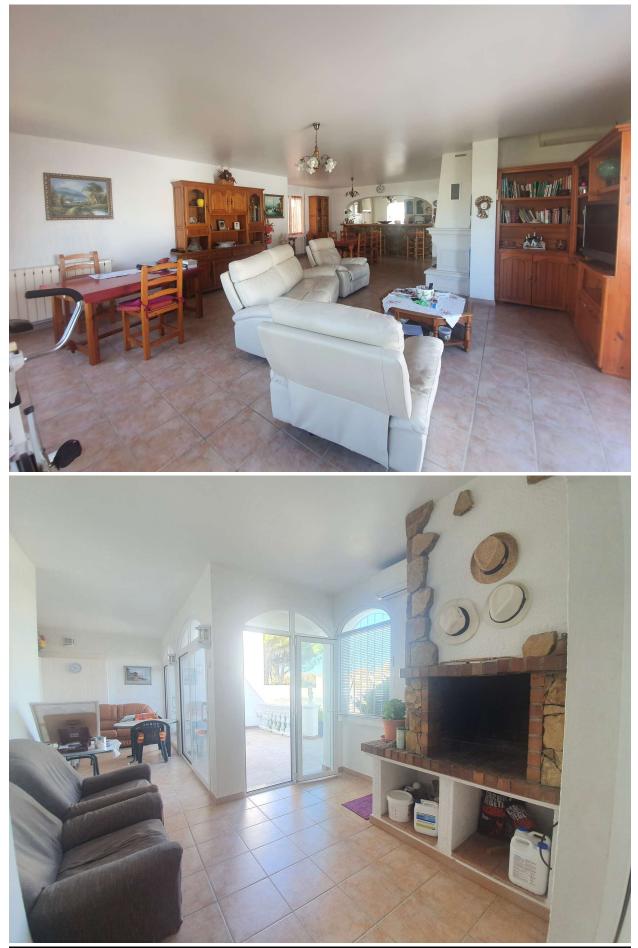

# Spectacular villa with 1200 m2 of plot on a wide canal and 30 meters of private mooring for your boat

This villa is a very rare product to find for its large atypical plot, in addition the 388 m2 house has an L shape with the pool right in the center that make it a highly sought after product. Its 6 rooms, 4 of them en suite (2 of them with private terrace) and 2 doubles give a very contemporary and pleasant air. It also has a large garage for up to 3 cars and an incredible garden where you can gather the whole family. Do not hesitate to contact us for more information. WE SELL DREAMS!