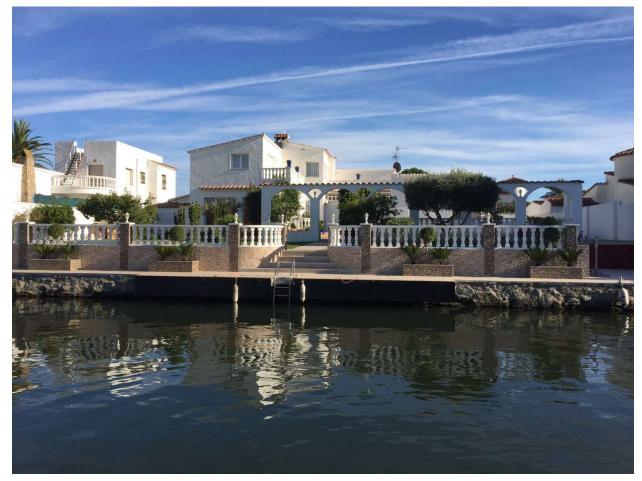

#### Impressive villa with 1200 m2 de parcela y 30 m de amarre

# Spectacular villa with 1200 m2 of plot on a wide canal and 30 meters of private mooring for your boat

This villa is a very rare product to find for its large atypical plot, in addition the 388 m2 house has an L shape with the pool right in the center that make it a highly sought after product. Its 6 rooms, 4 of them en suite (2 of them with private terrace) and 2 doubles give a very contemporary and pleasant air. It also has a large garage for up to 3 cars and an incredible garden where you can gather the whole family. Do not hesitate to contact us for more information. WE SELL DREAMS!

INTERESTING PRICE ! NEW PRICE !

| Transaction:<br>Situation:<br>Terrace:<br>Air conditioning: |          | Sale<br>Empuriabrava<br>Yes<br>Yes |     | Parking | Category:<br>Parking:<br>Central heating: |   | with moori | ng      |
|-------------------------------------------------------------|----------|------------------------------------|-----|---------|-------------------------------------------|---|------------|---------|
| 1.300.000 €                                                 |          | Tes                                |     |         |                                           |   |            |         |
|                                                             |          | ###                                |     |         |                                           |   | æ          |         |
| 400 m2                                                      | 1.200 m2 | Yes                                | Yes | Yes     | 6                                         | 5 |            | Pending |