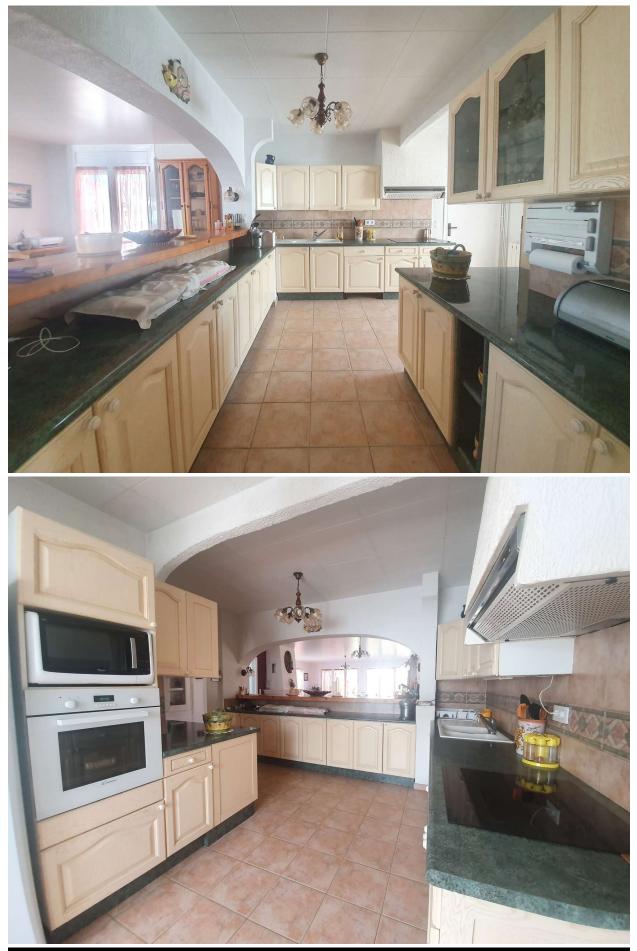

# Spectacular villa with 1200 m2 of plot on a wide canal and 30 meters of private mooring for your boat

This villa is a very rare product to find for its large atypical plot, in addition the 388 m2 house has an L shape with the pool right in the center that make it a highly sought after product. Its 6 rooms, 4 of them en suite (2 of them with private terrace) and 2 doubles give a very contemporary and pleasant air. It also has a large garage for up to 3 cars and an incredible garden where you can gather the whole family. Do not hesitate to contact us for more information. WE SELL DREAMS!