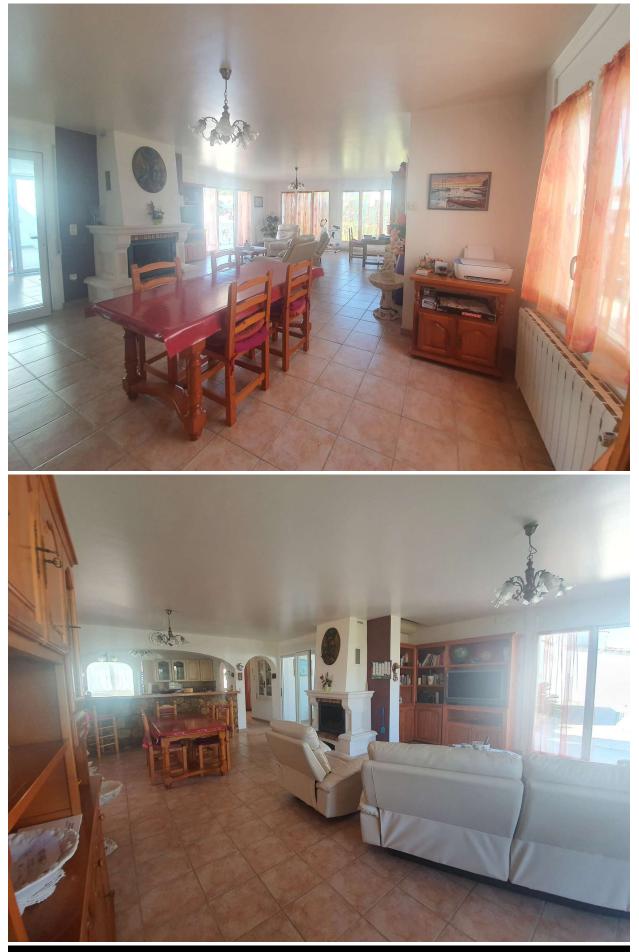

# Spectacular villa with 1200 m2 of plot on a wide canal and 30 meters of private mooring for your boat

This villa is a very rare product to find for its large atypical plot, in addition the 388 m2 house has an L shape with the pool right in the center that make it a highly sought after product. Its 6 rooms, 4 of them en suite (2 of them with private terrace) and 2 doubles give a very contemporary and pleasant air. It also has a large garage for up to 3 cars and an incredible garden where you can gather the whole family. Do not hesitate to contact us for more information. WE SELL DREAMS!