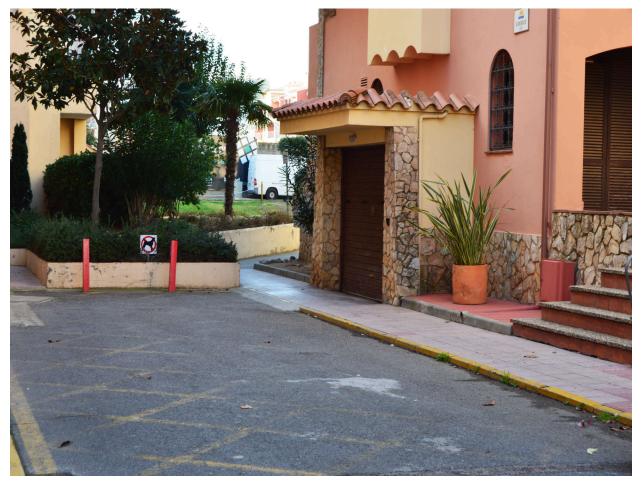

## Private garage in underground parking. Protect your vehicle in a safe and convenient space! Contact

Closed garage in the underground parking of the exclusive Gran Reserva. Ensure the protection of your vehicle in this safe and convenient location.

Discover this 18m2 closed garage in the exclusive " Gran Reserva" area! With dimensions of 3.20m wide and 5.40m long, plus an additional space at the back of the garage (50cm x 2m) for added convenience. Don't miss the opportunity to acquire this unique property!