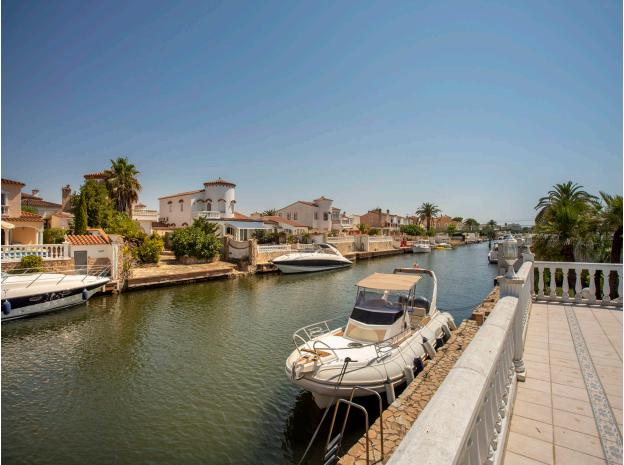

## Villa by the Segre canal, 1079 m2 of land and 25 meters of mooring.

South-east oriented villa, all on ground floor with garden and 7x3 swimming pool.

This property is ideal for investors or for someone who wants to make a project of a spectacular.