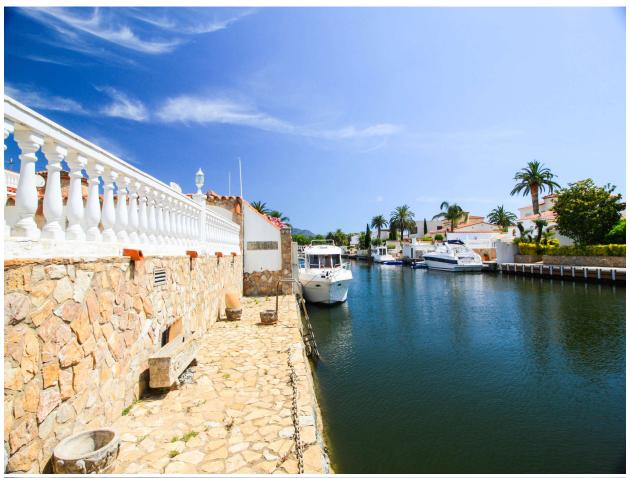

## Villa by the Segre canal, 1079 m2 of land and 25 meters of mooring.

South-east oriented villa, all on ground floor with garden and 7x3 swimming pool.

This property is ideal for investors or for someone who wants to make a project of a spectacular.