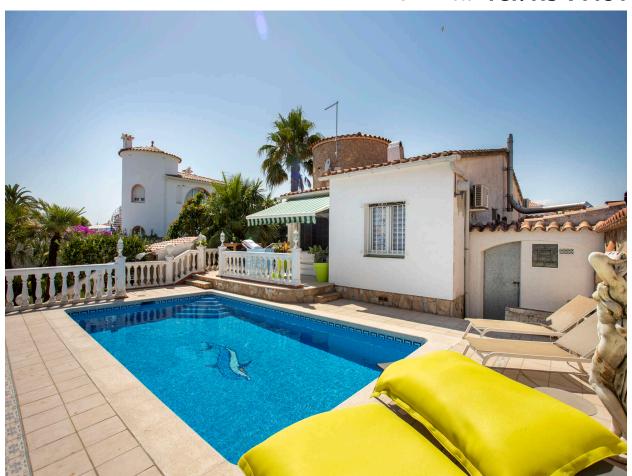

## Villa by the Segre canal, 1079 m2 of land and 25 meters of mooring.

South-east oriented villa, all on ground floor with garden and 7x3 swimming pool.

This property is ideal for investors or for someone who wants to make a project of a spectacular.

House of 180 m2 distributed in 2 double bedrooms with air conditioning, a bathroom with shower, another with bath, separate kitchen, living-dining room with access to the terrace and the pool. Annex that has a suite room with its own bathroom and also equipped with air conditioning. Large garden area and garage.