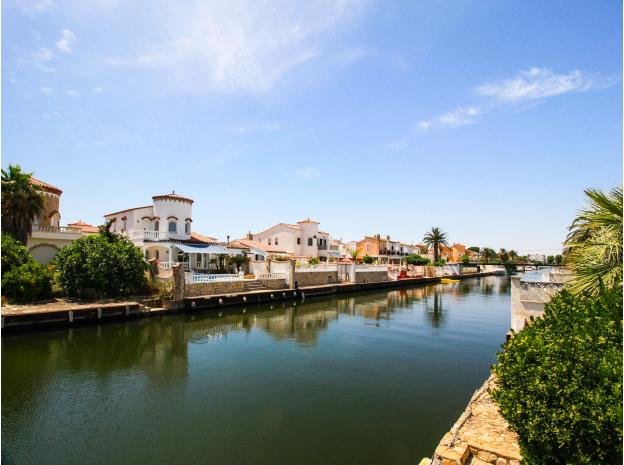

## Villa by the Segre canal, 1079 m2 of land and 25 meters of mooring.

South-east oriented villa, all on ground floor with garden and 7x3 swimming pool.

This property is ideal for investors or for someone who wants to make a project of a spectacular.

House of 180 m2 distributed in 2 double bedrooms with air conditioning, a bathroom with shower, another with bath, separate kitchen, living-dining room with access to the terrace and the pool. Annex that has a suite room with its own bathroom and also equipped with air conditioning. Large garden area and garage.