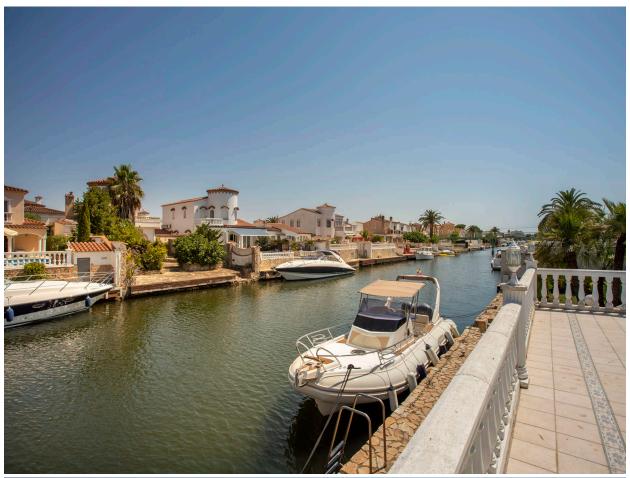

## Villa by the Segre canal, 1079 m2 of land and 25 meters of mooring.

South-east oriented villa, all on ground floor with garden and 7x3 swimming pool.

This property is ideal for investors or for someone who wants to make a project of a spectacular.