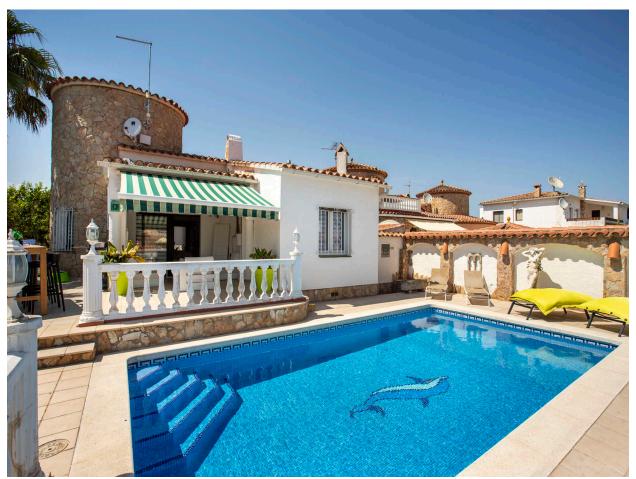

## Villa by the Segre canal, 1079 m2 of land and 25 meters of mooring.

South-east oriented villa, all on ground floor with garden and 7x3 swimming pool.

This property is ideal for investors or for someone who wants to make a project of a spectacular.

House of 180 m2 distributed in 2 double bedrooms with air conditioning, a bathroom with shower, another with bath, separate kitchen, living-dining room with access to the terrace and the pool. Annex that has a suite room with its own bathroom and also equipped with air conditioning. Large garden area and garage.