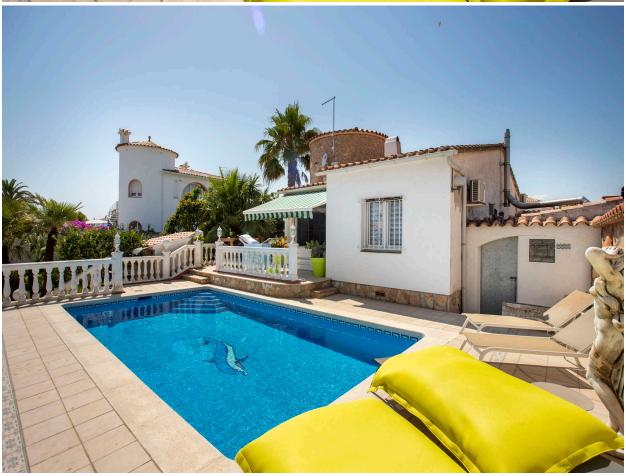

## Villa by the Segre canal, 1079 m2 of land and 25 meters of mooring.

South-east oriented villa, all on ground floor with garden and 7x3 swimming pool.

This property is ideal for investors or for someone who wants to make a project of a spectacular.

House of 180 m2 distributed in 2 double bedrooms with air conditioning, a bathroom with shower, another with bath, separate kitchen, living-dining room with access to the terrace and the pool. Annex that has a suite room with its own bathroom and also equipped with air conditioning. Large garden area and garage.