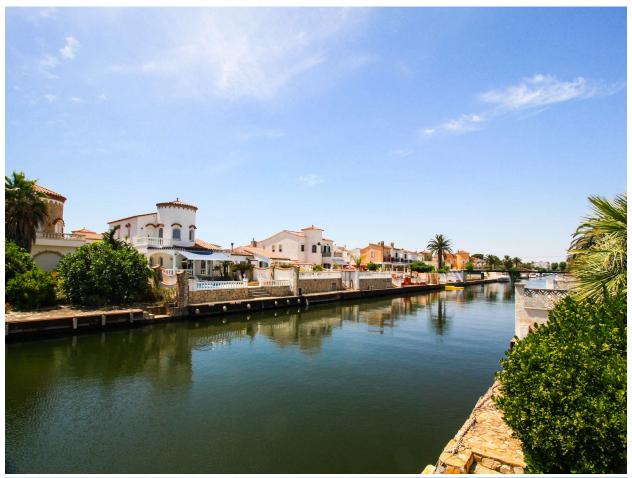

## Villa by the Segre canal, 1079 m2 of land and 25 meters of mooring.

South-east oriented villa, all on ground floor with garden and 7x3 swimming pool.

This property is ideal for investors or for someone who wants to make a project of a spectacular.