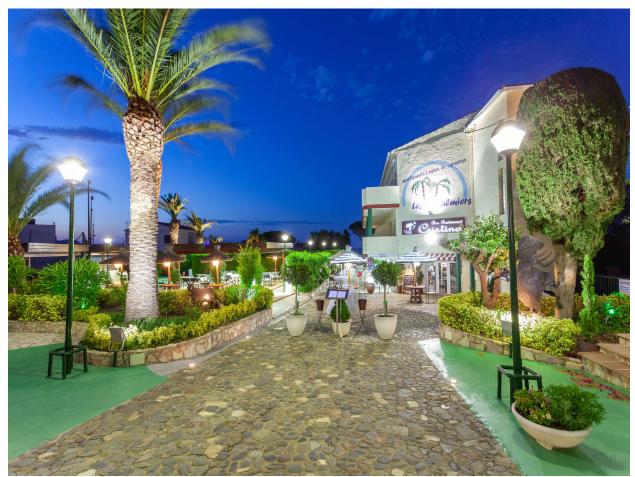

The Restaurant is an ideal space for celebrations, corporate meals, communions, baptisms, anniversaries, banquets, parties with music and dance. You will enjoy a beautiful environment surrounded by gardens and magnificent palm trees. It has a beautiful outdoor tent, in addition to the terrace and the interior dining room. A recreational space for children who can play on the swings or games room while adults enjoy a pleasant table or a walk in front of the sea.