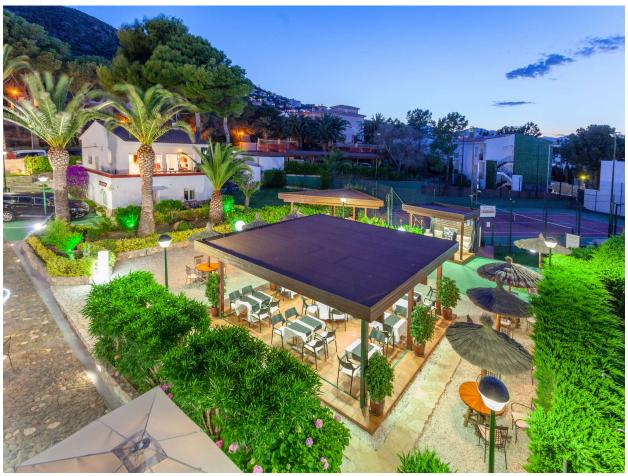

The Restaurant is an ideal space for celebrations, corporate meals, communions, baptisms, anniversaries, banquets, parties with music and dance. You will enjoy a beautiful environment surrounded by gardens and magnificent palm trees. It has a beautiful outdoor tent, in addition to the terrace and the interior dining room. A recreational space for children who can play on the swings or games room while adults enjoy a pleasant table or a walk in front of the sea.