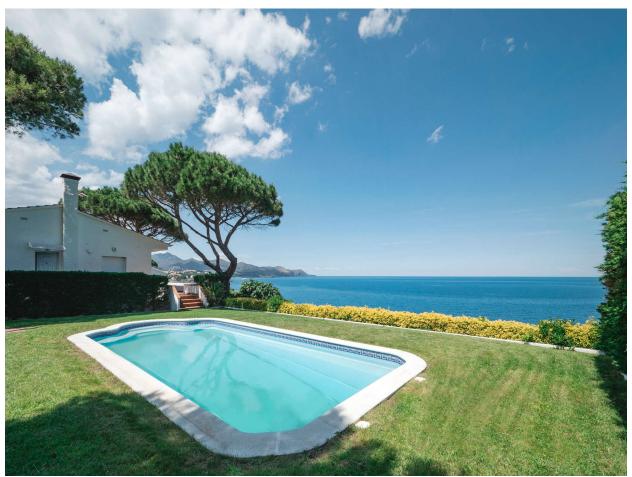

## Holiday complex with sea views Llança

This complex is located on the seafront, between two fishing villages with a large influx of tourists both in summer for its beautiful coves, and in winter for its great beauty. It has 11 apartments and 5 individual villas with a capacity of 4 to 11 people. 2-room apartment 45 m2, functional and modern furnishings: living / dining room, air conditioning with heat pump, hot / cold. 1 bedroom and a fully equipped open kitchen, bathroom / WC. Terrace 12 m2. Very beautiful view of the sea, the mountains, the pool and the garden. Parking space (covered).