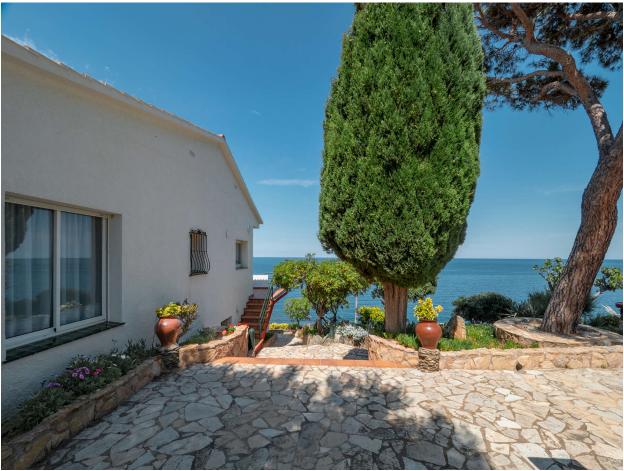

## Holiday complex with sea views Llança

This complex is located on the seafront, between two fishing villages with a large influx of tourists both in summer for its beautiful coves, and in winter for its great beauty. It has 11 apartments and 5 individual villas with a capacity of 4 to 11 people. 2-room apartment 45 m2, functional and modern furnishings: living / dining room, air conditioning with heat pump, hot / cold. 1 bedroom and a fully equipped open kitchen, bathroom / WC. Terrace 12 m2. Very beautiful view of the sea, the mountains, the pool and the garden. Parking space (covered).