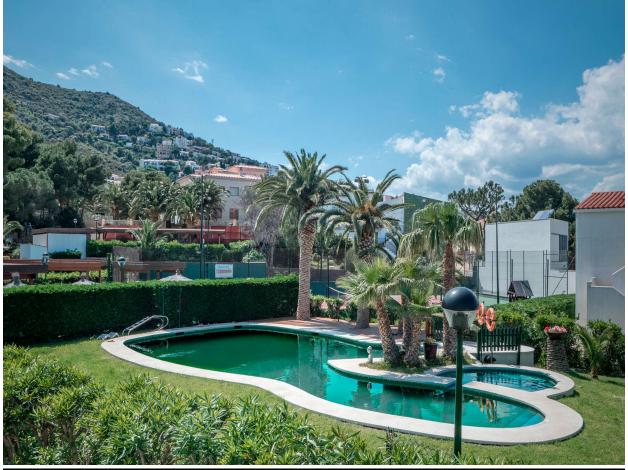

## Holiday complex with sea views Llança

This complex is located on the seafront, between two fishing villages with a large influx of tourists both in summer for its beautiful coves, and in winter for its great beauty. It has 11 apartments and 5 individual villas with a capacity of 4 to 11 people. 2-room apartment 45 m2, functional and modern furnishings: living / dining room, air conditioning with heat pump, hot / cold. 1 bedroom and a fully equipped open kitchen, bathroom / WC. Terrace 12 m2. Very beautiful view of the sea, the mountains, the pool and the garden. Parking space (covered).