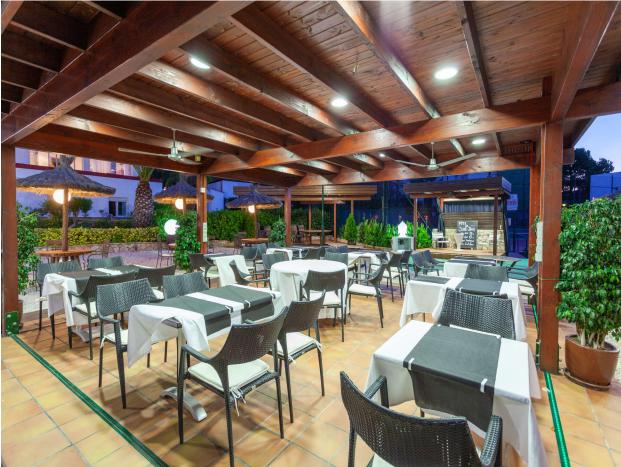

The Restaurant is an ideal space for celebrations, corporate meals, communions, baptisms, anniversaries, banquets, parties with music and dance. You will enjoy a beautiful environment surrounded by gardens and magnificent palm trees. It has a beautiful outdoor tent, in addition to the terrace and the interior dining room. A recreational space for children who can play on the swings or games room while adults enjoy a pleasant table or a walk in front of the sea.