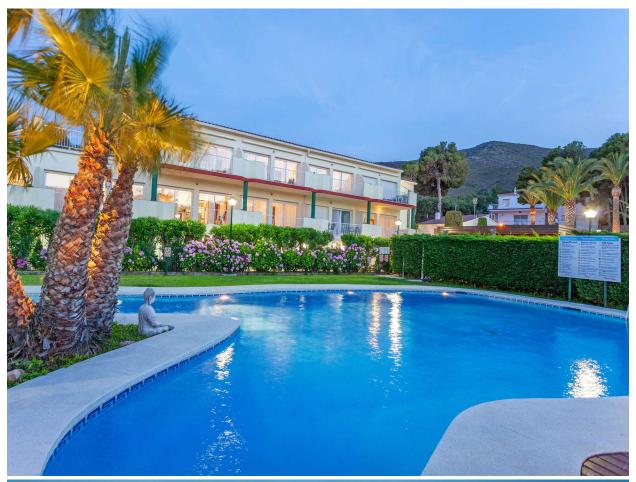

## Holiday complex with sea views Llança

This complex is located on the seafront, between two fishing villages with a large influx of tourists both in summer for its beautiful coves, and in winter for its great beauty. It has 11 apartments and 5 individual villas with a capacity of 4 to 11 people. 2-room apartment 45 m2, functional and modern furnishings: living / dining room, air conditioning with heat pump, hot / cold. 1 bedroom and a fully equipped open kitchen, bathroom / WC. Terrace 12 m2. Very beautiful view of the sea, the mountains, the pool and the garden. Parking space (covered).