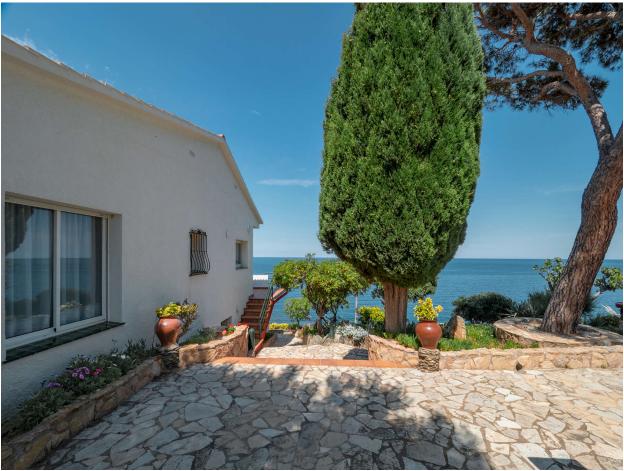

## Beautiful holiday complex 1st line of sea Llança

## Holiday complex with sea views Llança

This complex is located on the seafront, between two fishing villages with a large influx of tourists both in summer for its beautiful coves, and in winter for its great beauty. It has 11 apartments and 5 individual villas with a capacity of 4 to 11 people. 2-room apartment 45 m2, functional and modern furnishings: living / dining room, air conditioning with heat pump, hot / cold. 1 bedroom and a fully equipped open kitchen, bathroom / WC. Terrace 12 m2. Very beautiful view of the sea, the mountains, the pool and the garden. Parking space (covered).