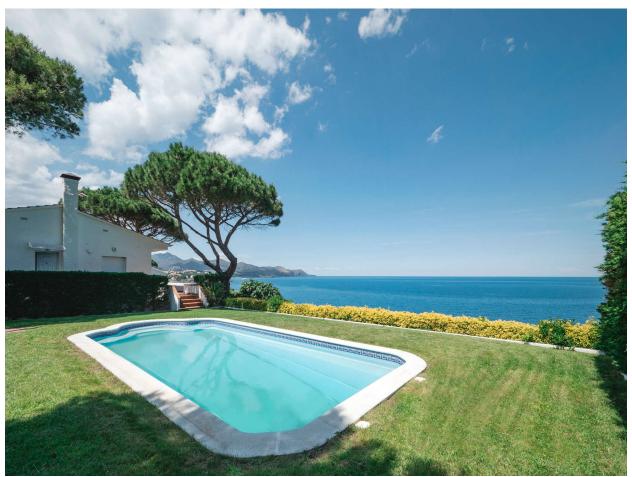

## Beautiful holiday complex 1st line of sea Llança

## Holiday complex with sea views Llança

This complex is located on the seafront, between two fishing villages with a large influx of tourists both in summer for its beautiful coves, and in winter for its great beauty. It has 11 apartments and 5 individual villas with a capacity of 4 to 11 people. 2-room apartment 45 m2, functional and modern furnishings: living / dining room, air conditioning with heat pump, hot / cold. 1 bedroom and a fully equipped open kitchen, bathroom / WC. Terrace 12 m2. Very beautiful view of the sea, the mountains, the pool and the garden. Parking space (covered).