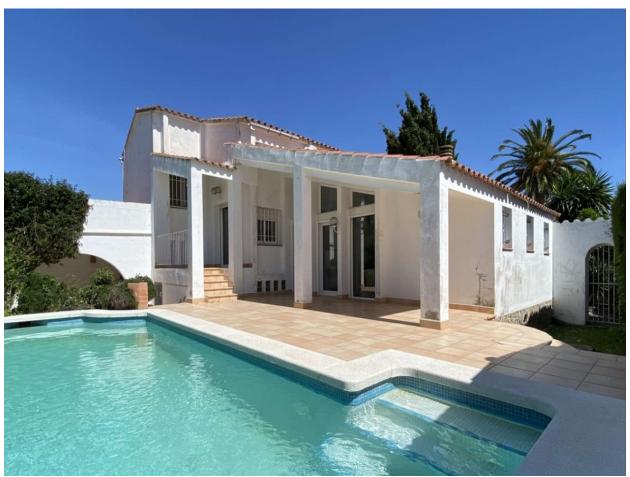

With a total built area of 310m2, including the garage and covered terraces, you will find generous and well-distributed spaces. The ground floor welcomes you with high ceilings, creating a sense of spaciousness and brightness. Here you will find an elegant entrance hall, a guest toilet, an impressive double-height living-dining room, and a covered terrace with direct access to the swimming pool.