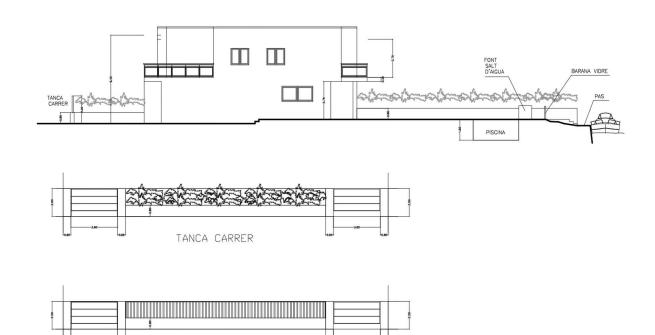

Each house has a spacious plot of 507m2 and a living area of 150m2. On the ground floor, you will find a cozy entrance hall that will lead you to a bedroom with its own bathroom, an elegant guest toilet, and a fabulous dining/living room with an open kitchen of 40.86m2. The large windows will give you direct access to a spectacular terrace, a 7 x 4-meter swimming pool with a jacuzzi, and a beautiful garden. Additionally, you will have your own private mooring of 12 meters, perfect for water sports enthusiasts.