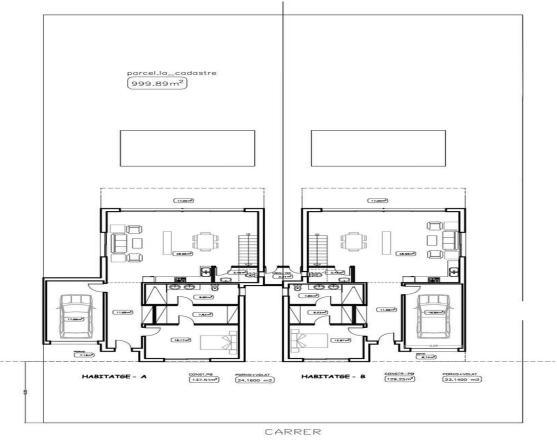

Each house has a spacious plot of 507m2 and a living area of 150m2. On the ground floor, you will find a cozy entrance hall that will lead you to a bedroom with its own bathroom, an elegant guest toilet, and a fabulous dining/living room with an open kitchen of 40.86m2. The large windows will give you direct access to a spectacular terrace, a 7 x 4-meter swimming pool with a jacuzzi, and a beautiful garden. Additionally, you will have your own private mooring of 12 meters, perfect for water sports enthusiasts.

## 1.290.000 €

153 m2

507 m<sup>2</sup>

17 m2

On the first floor, you will discover three bedrooms, each with its own bathroom, and two additional bedrooms next to another bathroom. In total, this house has five bedrooms, four bathrooms, and a guest toilet. It also includes a closed garage of 17.69m2 and open parking on the plot.

**Transaction:** Sale **Category:** House with mooring

Work category: New construction Situation: Empuriabrava

Parking:YesTerrace:YesAir conditioning:YesBalcony:Yes

CONJUNT PL.BAIXA MOD-5

\$07.2900 m2

ALÇAT PRINCIPAL