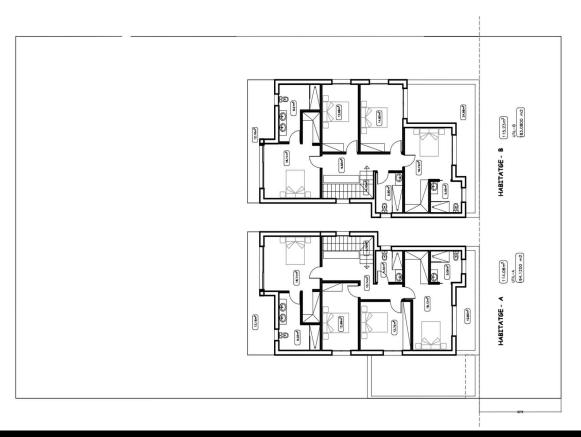

Each house has a spacious plot of 507m2 and a living area of 150m2. On the ground floor, you will find a cozy entrance hall that will lead you to a bedroom with its own bathroom, an elegant guest toilet, and a fabulous dining/living room with an open kitchen of 40.86m2. The large windows will give you direct access to a spectacular terrace, a 7 x 4-meter swimming pool with a jacuzzi, and a beautiful garden. Additionally, you will have your own private mooring of 12 meters, perfect for water sports enthusiasts.

## 1.290.000 €

153 m2

507 m<sup>2</sup>

17 m2

On the first floor, you will discover three bedrooms, each with its own bathroom, and two additional bedrooms next to another bathroom. In total, this house has five bedrooms, four bathrooms, and a guest toilet. It also includes a closed garage of 17.69m2 and open parking on the plot.