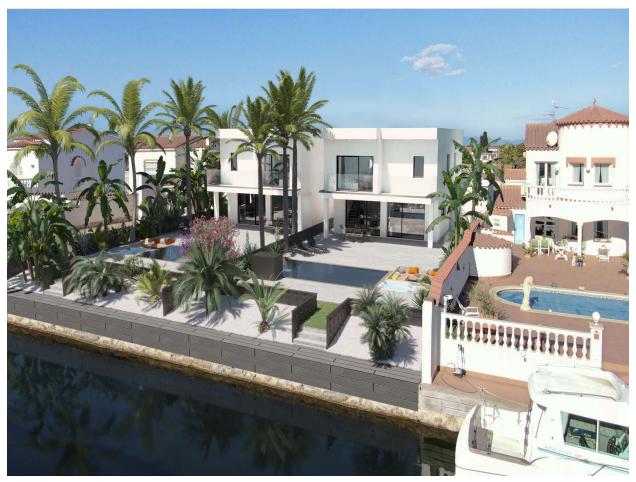

## New promotion of 2 canal houses for sale in Empuriabrava (A)

Don't miss this incredible opportunity! We have a new promotion of two modern houses next to the canal, in a privileged area near the boat exit to the sea. These houses are designed with a unique cubist style that sets them apart from other properties.

Each house has a spacious plot of 507m2 and a living area of 150m2. On the ground floor, you will find a cozy entrance hall that will lead you to a bedroom with its own bathroom, an elegant guest toilet, and a fabulous dining/living room with an open kitchen of 40.86m2. The large windows will give you direct access to a spectacular terrace, a 7 x 4-meter swimming pool with a jacuzzi, and a beautiful garden. Additionally, you will have your own private mooring of 12 meters, perfect for water sports enthusiasts.

## 1.290.000 €

153 m2

507 m<sup>2</sup>

17 m2

On the first floor, you will discover three bedrooms, each with its own bathroom, and two additional bedrooms next to another bathroom. In total, this house has five bedrooms, four bathrooms, and a guest toilet. It also includes a closed garage of 17.69m2 and open parking on the plot.

**Transaction:** Sale **Category:** House with mooring

Work category: New construction Situation: Empuriabrava

Parking:YesTerrace:YesAir conditioning:YesBalcony:Yes

CONJUNT PL.BAIXA MOD-5

\$07.2900 m2

ALÇAT PRINCIPAL