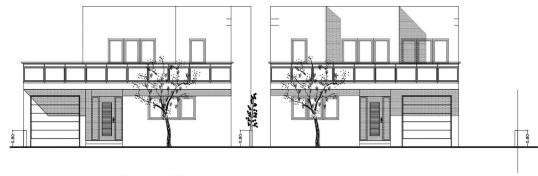

**Transaction:** Sale **Category:** House with mooring

Work category: New construction Situation: Empuriabrava

Parking:YesTerrace:YesAir conditioning:YesBalcony:Yes

CONJUNT PL.BAIXA MOD-5

\$07.2900 m2

ALÇAT PRINCIPAL