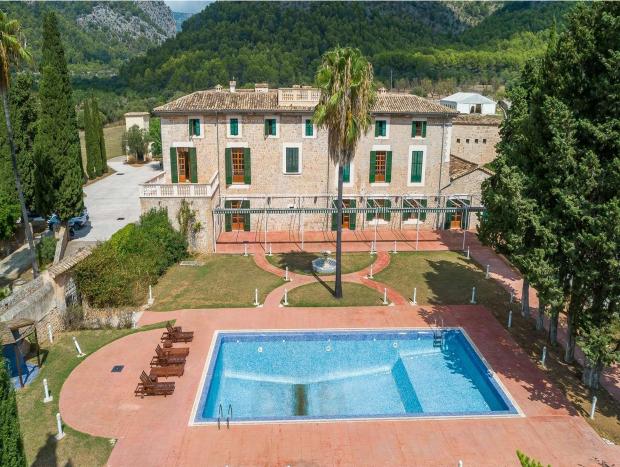

## Manor house with 84 rooms, pool and park near Valldemossa

The estate is a spectacular manor house from the 17th century and is situated on an extensive 300 ha plot near Valldemossa in the heart of the Serra de Tramuntana, a UNESCO cultural heritage site.

The main house and the adjacent buildings have a constructed area of 4,300 m² in total, plus 400 m² of open terraces and a Mallorcan patio. The farm has 84 bedrooms, 70 of them with bathroom and 10 bedrooms with Jacuzzi and shower. In addition, the farm has a  $12 \times 6$  m pool, gym, illuminated tennis court, soccer field, professional kitchen, outdoor kitchen, two elevators and a service lift, a workshop, a  $24 \times 15$  m pavilion for events with air conditioned and equipped, a safe house and parking for 20 cars. Apart from the impressive finca, the property also offers a beautiful 36,000 m² park with lawns and many trees, such as orange, lemon, almond, olive and carob trees. Hunting is allowed on a part of the land. The farm is only a few minutes from the golf course. The city of Palma is 10 minutes away, the airport 15 minutes