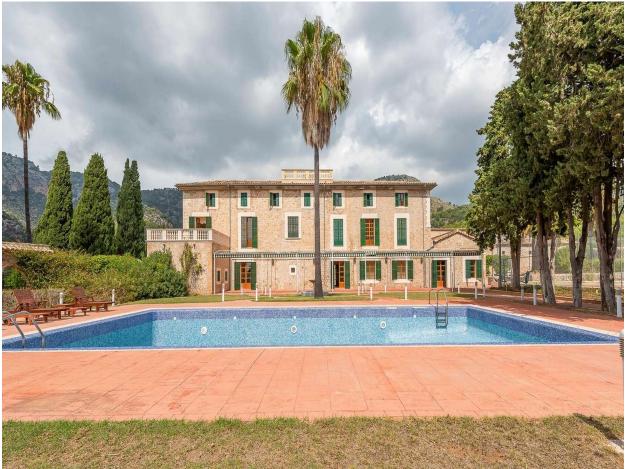

## Manor house with 84 rooms, pool and park near Valldemossa

The estate is a spectacular manor house from the 17th century and is situated on an extensive 300 ha plot near Valldemossa in the heart of the Serra de Tramuntana, a UNESCO cultural heritage site.

The main house and the adjacent buildings have a constructed area of 4,300 m² in total, plus 400 m² of open terraces and a Mallorcan patio. The farm has 84 bedrooms, 70 of them with bathroom and 10 bedrooms with Jacuzzi and shower. In addition, the farm has a  $12 \times 6$  m pool, gym, illuminated tennis court, soccer field, professional kitchen, outdoor kitchen, two elevators and a service lift, a workshop, a  $24 \times 15$  m pavilion for events with air conditioned and equipped, a safe house and parking for 20 cars. Apart from the impressive finca, the property also offers a beautiful 36,000 m² park with lawns and many trees, such as orange, lemon, almond, olive and carob trees. Hunting is allowed on a part of the land. The farm is only a few minutes from the golf course. The city of Palma is 10 minutes away, the airport 15 minutes