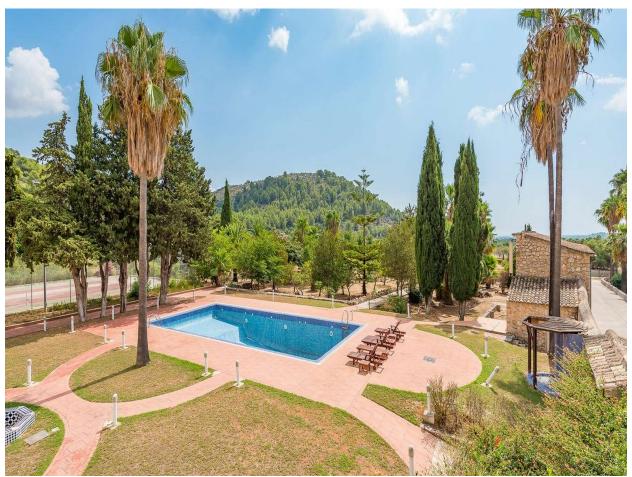

The main house and the adjacent buildings have a constructed area of 4,300 m² in total, plus 400 m² of open terraces and a Mallorcan patio. The farm has 84 bedrooms, 70 of them with bathroom and 10 bedrooms with Jacuzzi and shower. In addition, the farm has a  $12 \times 6$  m pool, gym, illuminated tennis court, soccer field, professional kitchen, outdoor kitchen, two elevators and a service lift, a workshop, a  $24 \times 15$  m pavilion for events with air conditioned and equipped, a safe house and parking for 20 cars. Apart from the impressive finca, the property also offers a beautiful 36,000 m² park with lawns and many trees, such as orange, lemon, almond, olive and carob trees. Hunting is allowed on a part of the land. The farm is only a few minutes from the golf course. The city of Palma is 10 minutes away, the airport 15 minutes