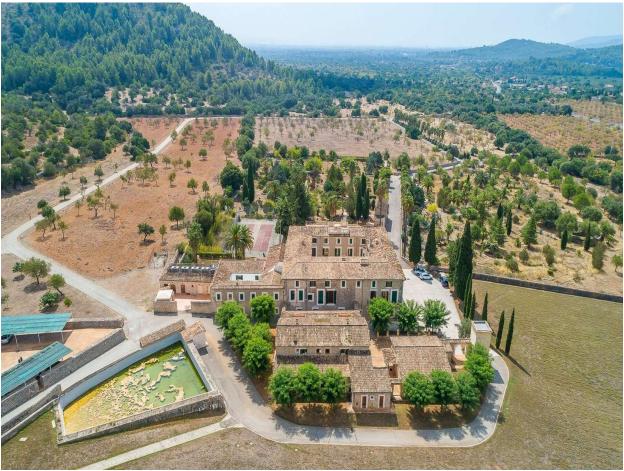

## Manor house with 84 rooms, pool and park near Valldemossa

The estate is a spectacular manor house from the 17th century and is situated on an extensive 300 ha plot near Valldemossa in the heart of the Serra de Tramuntana, a UNESCO cultural heritage site.

The main house and the adjacent buildings have a constructed area of 4,300 m² in total, plus 400 m² of open terraces and a Mallorcan patio. The farm has 84 bedrooms, 70 of them with bathroom and 10 bedrooms with Jacuzzi and shower. In addition, the farm has a  $12 \times 6$  m pool, gym, illuminated tennis court, soccer field, professional kitchen, outdoor kitchen, two elevators and a service lift, a workshop, a  $24 \times 15$  m pavilion for events with air conditioned and equipped, a safe house and parking for 20 cars. Apart from the impressive finca, the property also offers a beautiful 36,000 m² park with lawns and many trees, such as orange, lemon, almond, olive and carob trees. Hunting is allowed on a part of the land. The farm is only a few minutes from the golf course. The city of Palma is 10 minutes away, the airport 15 minutes