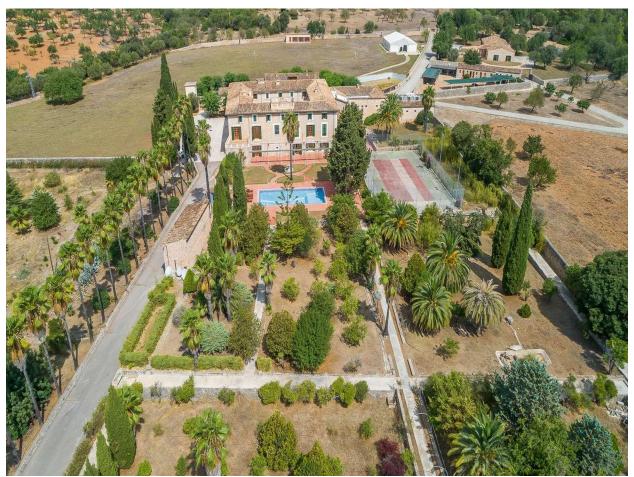

## Manor house with 84 rooms, pool and park near Valldemossa

The estate is a spectacular manor house from the 17th century and is situated on an extensive 300 ha plot near Valldemossa in the heart of the Serra de Tramuntana, a UNESCO cultural heritage site.

The main house and the adjacent buildings have a constructed area of 4,300 m² in total, plus 400 m² of open terraces and a Mallorcan patio. The farm has 84 bedrooms, 70 of them with bathroom and 10 bedrooms with Jacuzzi and shower. In addition, the farm has a  $12 \times 6$  m pool, gym, illuminated tennis court, soccer field, professional kitchen, outdoor kitchen, two elevators and a service lift, a workshop, a  $24 \times 15$  m pavilion for events with air conditioned and equipped, a safe house and parking for 20 cars. Apart from the impressive finca, the property also offers a beautiful 36,000 m² park with lawns and many trees, such as orange, lemon, almond, olive and carob trees. Hunting is allowed on a part of the land. The farm is only a few minutes from the golf course. The city of Palma is 10 minutes away, the airport 15 minutes