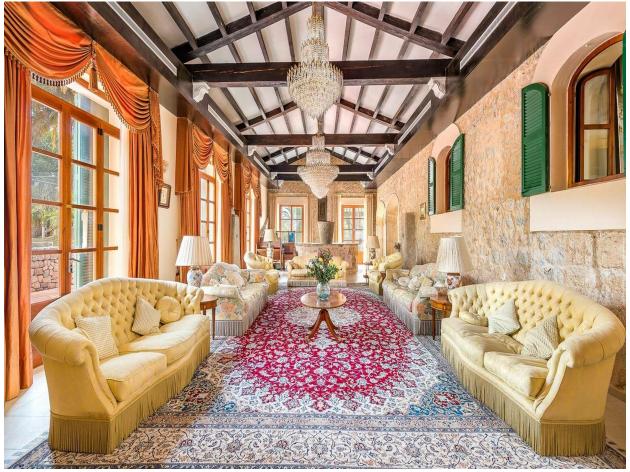

The main house and the adjacent buildings have a constructed area of 4,300 m² in total, plus 400 m² of open terraces and a Mallorcan patio. The farm has 84 bedrooms, 70 of them with bathroom and 10 bedrooms with Jacuzzi and shower. In addition, the farm has a  $12 \times 6$  m pool, gym, illuminated tennis court, soccer field, professional kitchen, outdoor kitchen, two elevators and a service lift, a workshop, a  $24 \times 15$  m pavilion for events with air conditioned and equipped, a safe house and parking for 20 cars. Apart from the impressive finca, the property also offers a beautiful 36,000 m² park with lawns and many trees, such as orange, lemon, almond, olive and carob trees. Hunting is allowed on a part of the land. The farm is only a few minutes from the golf course. The city of Palma is 10 minutes away, the airport 15 minutes