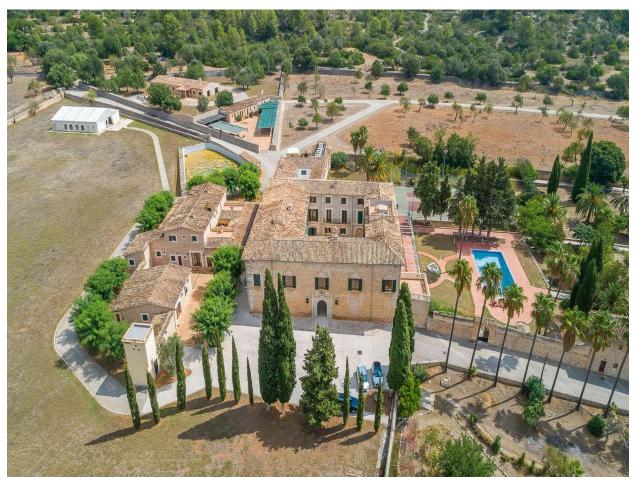

## Manor house with 84 rooms, pool and park near Valldemossa

The estate is a spectacular manor house from the 17th century and is situated on an extensive 300 ha plot near Valldemossa in the heart of the Serra de Tramuntana, a UNESCO cultural heritage site.

The main house and the adjacent buildings have a constructed area of 4,300 m² in total, plus 400 m² of open terraces and a Mallorcan patio. The farm has 84 bedrooms, 70 of them with bathroom and 10 bedrooms with Jacuzzi and shower. In addition, the farm has a  $12 \times 6$  m pool, gym, illuminated tennis court, soccer field, professional kitchen, outdoor kitchen, two elevators and a service lift, a workshop, a  $24 \times 15$  m pavilion for events with air conditioned and equipped, a safe house and parking for 20 cars. Apart from the impressive finca, the property also offers a beautiful 36,000 m² park with lawns and many trees, such as orange, lemon, almond, olive and carob trees. Hunting is allowed on a part of the land. The farm is only a few minutes from the golf course. The city of Palma is 10 minutes away, the airport 15 minutes